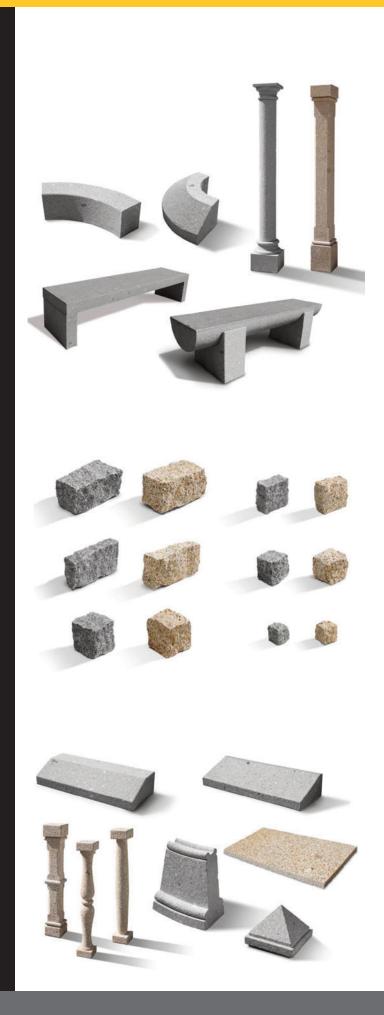

Some of the products we offer are:

- Granite sets, cobblestones
- Granite kerbs
- Pillars
- Gate and fence posts

Granite building blocks, lintels and fascias.

How about a granite pergola? We can make bespoke granite pieces in any form. Troughs, staddle stones, ornaments, steps in granite of any design made to fit. We can make anything you wish in granite.

## **Pillars and Lintels**

Why not use a granite pillar in your oak beamed house – we produce them rounded, square, fluted, or made to any design you wish. A wide variety of finishes can be applied to give it the look you want, including; bush hammered, natural, punched, polished or softened.

## Blocks

We can offer blocks in any size in a variety of colours and finishes.

## Benches

Get a granite bench for that special spot in your garden or courtyard. Available in any size you wish.