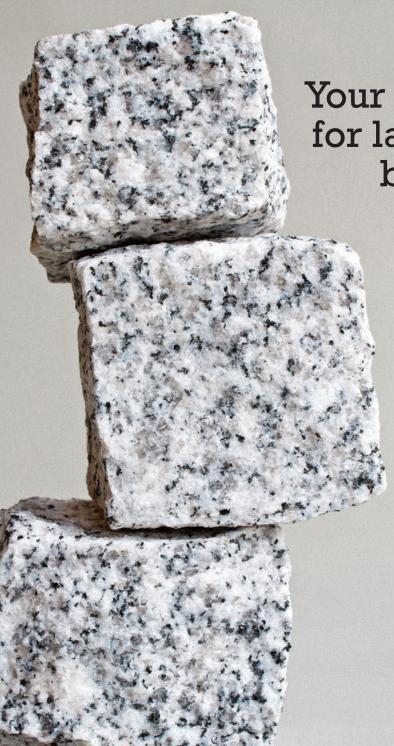

## thestoneyard.co.uk

Your premier source for landscaping and building granite

2014

the**stone**yard.co.uk

### **Granite setts**

We sell granite setts (sometimes called cobblestones or cobbles) in any size or quantity in five attractive colours with UK wide delivery. The most common size is 10x10x5 cm in a natural finish.