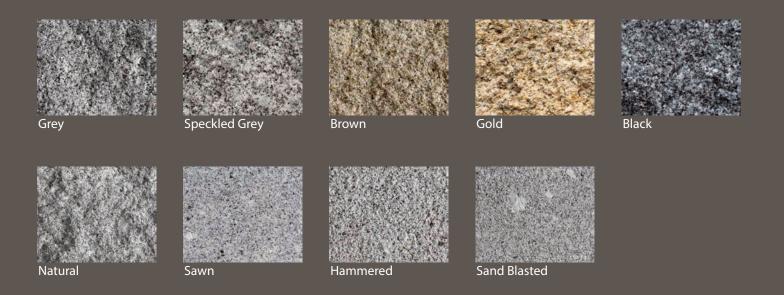

t us to get a detailed quote for your project however listed below are some standard prices (ex. VAT and delivery)

Grey £20 per m<sup>2</sup>

Other colours £22 per m<sup>2</sup>

#### Granite setts are available in the following colours and finishes







# Kerbing

We offer granite kerbing in sawn, hewn, or a fine picked finish. Curved kerbing and guttering is also available.

#### Kerbs are available in the following colours and finishes





## Gate & fence posts

We produce custom made granite gateposts made to any finish and design. They can be left in a rough hewn state or cut, fine picked or polished.

Tops can be added to your design, or the gatepost can be finished square, rounded, or pyramid shaped.

#### Gate & Fence Posts are available in the following colours and finishes







## Steps

Tell us your size, finish, and colour requirements and we will surprise you with the low cost of our quote.

Need steps for interior use? We can also polish steps for a smooth look.

#### Steps are available in the following colours and finishes





## **Pillars and Lintels**

Why not use a granite pillar in your oak beamed house – we produce them rounded, square, fluted, or made to any design you wish. A wide variety of finishes can be applied to give it the look you want, including; bush hammered, natural, punched, polished or softened.

#### Pillars and Lintels are available in the following colours and finishes







## Blocks

We can offer blocks in any size in a variety of colours and finishes.

#### Blocks are available in the following colours





Speckled Grey