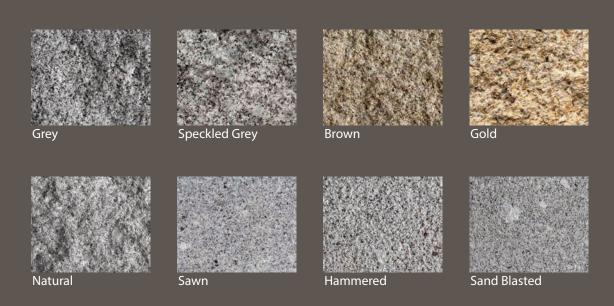

### **Granite setts**

We sell granite setts (sometimes called cobblestones or cobbles) in any size or quantity in five attractive colours with UK wide delivery. The most common size is 10x10x5 cm in a natural finish.

#### Granite setts are available in the following colours and finishes