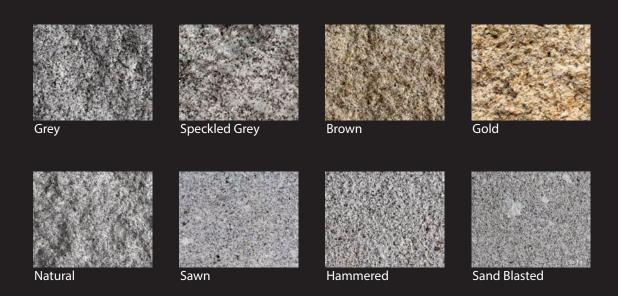

## Portuguese granite

We only supply granite setts from an ethically run Portuguese quarry which can be ordered in any size or quantity.

Colours available: Grey, Speckled Grey, Brown, Gold and Black.

Granite kerbing in sawn, hewn softened or fine picked finishes. Curved kerbing and guttering is also available.

#### Granite setts are available in the following colours and finishes