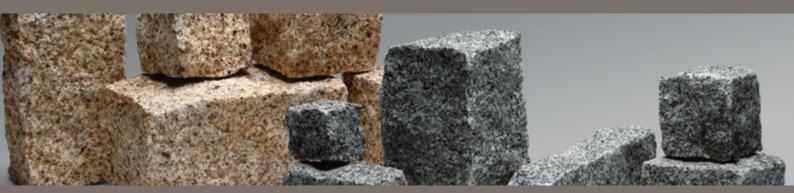

## Portuguese granite

We only supply granite setts from an ethically run Portuguese quarry which can be ordered in any size or quantity.

Colours available: Grey, Speckled Grey, Brown, Gold and Black.

Granite kerbing in sawn, hewn softened or fine picked finishes. Curved kerbing and guttering is also available.

### **Granite setts**

We sell granite setts (sometimes called cobblestones or cobbles) in any size or quantity in five attractive colours with UK wide delivery. The most common size is 10x10x5 cm in a natural finish.