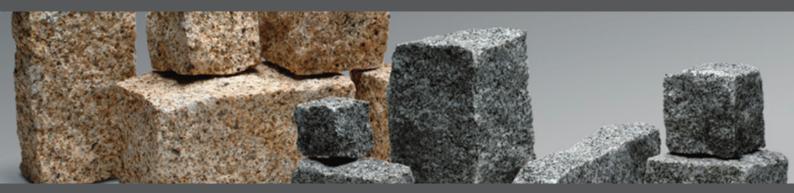

### **Granite setts**

We sell granite setts (sometimes called cobblestones or cobbles) in any size or quantity in five attractive colours with UK wide delivery. The most common size is 10x10x5 cm in a natural finish.

Please contact us to get a detailed quote for your project however listed below are some standard prices (ex. VAT and delivery)

Grey £20 per m<sup>2</sup>

Other colours £22 per m<sup>2</sup>