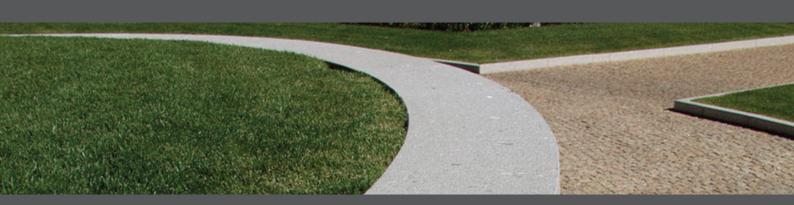

### **Granite setts**

We sell granite setts (sometimes called cobblestones or cobbles) in any size or quantity in five attractive colours with UK wide delivery. The most common size is 10x10x5 cm in a natural finish.

# Kerbing

We offer granite kerbing in sawn, hewn, or a fine picked finish. Curved kerbing and guttering is also available.