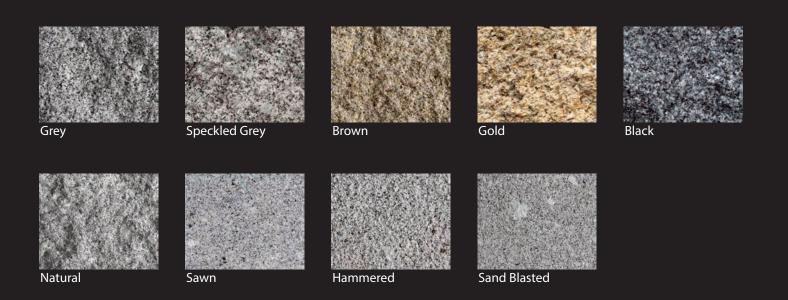

rbing

We offer granite kerbing in sawn, hewn, or a fine picked finish. Curved kerbing and guttering is also available.

#### Kerbs are available in the following colours and finishes





## Gate & fence posts

We produce custom made granite gateposts made to any finish and design. They can be left in a rough hewn state or cut, fine picked or polished.

Tops can be added to your design, or the gatepost can be finished square, rounded, or pyramid shaped.

#### Gate & Fence Posts are available in the following colours and finishes







## Steps

Tell us your size, finish, and colour requirements and we will surprise you with the low cost of our quote.

Need steps for interior use? We can also polish steps for a smooth look.

#### Steps are available in the following colours and finishes





## **Pillars and Lintels**

Why not use a granite pillar in your oak beamed house – we produce them rounded, square, fluted, or made to any design you wish. A wide variety of finishes can be applied to give it the look you want, including; bush hammered, natural, punched, polished or softened.

#### Pillars and Lintels are available in the following colours and finishes







## Blocks

We can offer blocks in any size in a variety of colours and finishes.

#### Blocks are available in the following colours





Speckled Grey



Brown





## Benches

Get a granite bench for that special spot in your garden or courtyard. Available in any size you wish.

#### Benches are available in the following colours and finishes



















## Samples

Buy one 10x10x5cm sett in grey, gold,